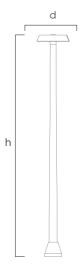

### SYMMETRIC

| Product Code | Power | Lumen | Color Temperature | <b>Dimensions</b> d h (mm) | Weight | Carton Pieces |
|--------------|-------|-------|-------------------|----------------------------|--------|---------------|
| DTY.051      | 50W   | 6000  | 3000-6500K        | Ø450x3000                  | 18 kg  | 1             |