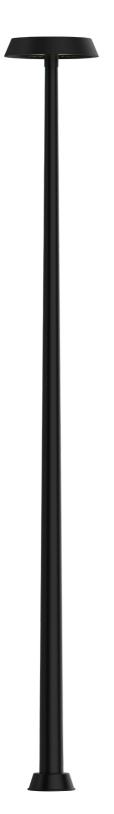

# **PIANA**

Electrostatic powder coated aluminium body, galvanised steel pole, 4mm tempered glass.

100.000 hours LED lifetime according to LM-80 and TM-21 report.

Constant current output, With 90% efficiency, Effective power factor regulation that is not affected by fluctuations in grid voltage.

### SYMMETRIC

| Product Code | Power | Lumen | Color Temperature | <b>Dimensions</b> d h (mm) | Weight | Carton Pieces |
|--------------|-------|-------|-------------------|----------------------------|--------|---------------|
| DTY.051      | 50W   | 6000  | 3000-6500K        | Ø450x3000                  | 18 kg  | 1             |