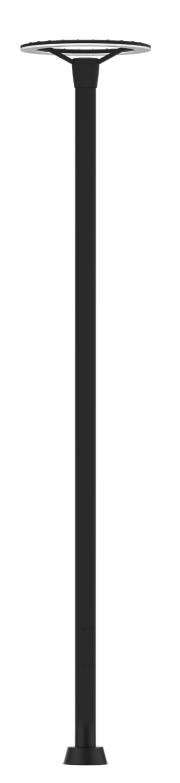

## TECHNICIAL SPECIFICATIONS

| Product Code | Power | Lumen | Color Temperature | <b>Dimensions</b> d h<br>(mm) | Weight | Carton Pieces |
|--------------|-------|-------|-------------------|-------------------------------|--------|---------------|
| DTY.048      | 60W   | 6000  | 3000-6500K        | Ø560x3200                     | 20 kg  | 1             |
|              | 60W   | 6000  | 3000-6500K        | Ø560x4200                     | 25 kg  | 1             |