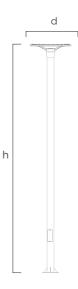

## TECHNICIAL SPECIFICATIONS

| Product Code | Power | Lumen | Color Temperature | <b>Dimensions</b> d h<br>(mm) | Weight | Carton Pieces |
|--------------|-------|-------|-------------------|-------------------------------|--------|---------------|
| DTY.048      | 60W   | 6000  | 3000-6500K        | Ø560x3200                     | 20 kg  | 1             |
|              | 60W   | 6000  | 3000-6500K        | Ø560x4200                     | 25 kg  | 1             |